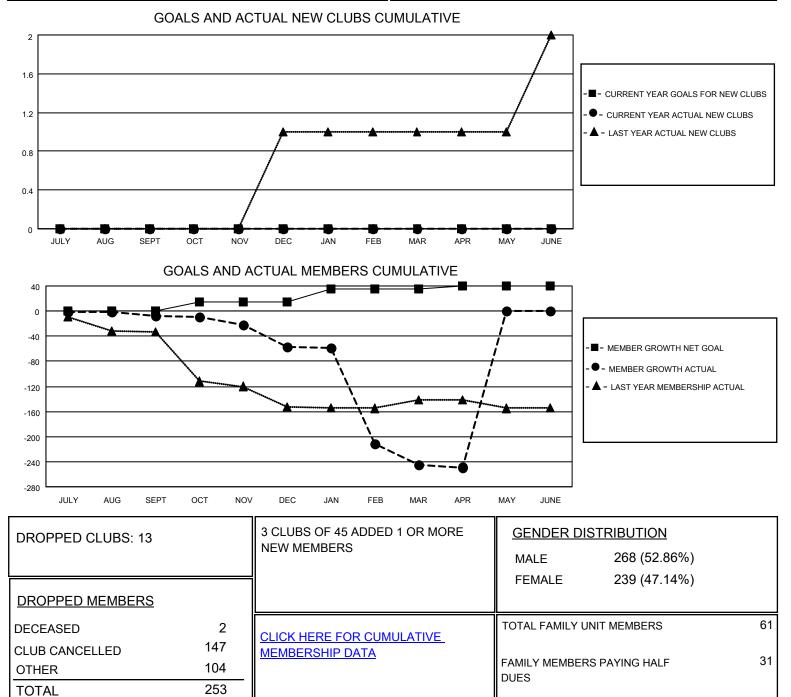

## LOCATION REPUBLIC OF NORTH MACEDONIA

District 132

Results as of: 4/30/2021

| Clubs                 |               |           |               | Members               |                        |                         |                                                    |
|-----------------------|---------------|-----------|---------------|-----------------------|------------------------|-------------------------|----------------------------------------------------|
| RESULTS FOR 2020-2021 |               |           |               | RESULTS FOR 2020-2021 |                        |                         |                                                    |
| QUARTER               | NEW CLUB GOAL | NEW CLUBS | DROPPED CLUBS | QUARTER               | BER GROWTH NET<br>GOAL | MEMBER GROWTH<br>ACTUAL | DROPPED<br>MEMBERS ACTUAL<br>(including transfers) |
| JULY/AUG/SEPT         | 0             | 0         | 0             | JULY/AUG/SEPT         | 0                      | 2                       | 10                                                 |
| OCT/NOV/DEC           | 0             | 0         | 0             | OCT/NOV/DEC           | 15                     | 1                       | 49                                                 |
| JAN/FEB/MAR           | 0             | 0         | 11            | JAN/FEB/MAR           | 20                     | 2                       | 190                                                |
| APR/MAY/JUNE          | 0             | 0         | 2             | APR/MAY/JUNE          | 5                      | 0                       | 4                                                  |